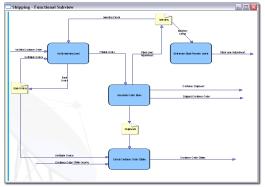

Sample models from various user applications

Above: New Registrations-Station View running in simulation mode.

Above: Shipping model.

Above: Technology Architecture