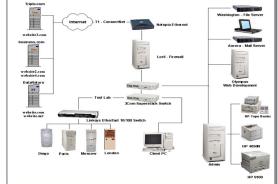

Sample models from various user applications

Above: New Registrations-Station View running in simulation mode.

Above: Shipping model.

Above: Technology Architecture